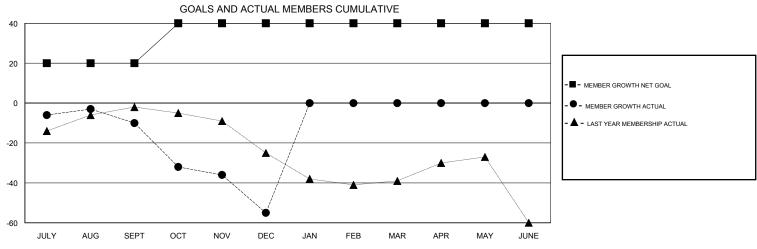

## MONTHLY MEMBERSHIP PROGRESS REPORT

District 9 MC

Results as of: 12/31/2017

## MICHAEL MOLENDA **LOCATION IOWA GMT CA** Clubs Members RESULTS FOR 2017-2018 RESULTS FOR 2017-2018 NEW CLUB GOAL NEW CLUBS DROPPED CLUBS MEMBER GROWTH NET MEMBER GROWTH DROPPED QUARTER QUARTER GOAL ACTUAL MEMBERS ACTUAL (including transfers) 0 20 24 30 JULY/AUG/SEPT JULY/AUG/SEPT 20 11 53 OCT/NOV/DEC OCT/NOV/DEC 0 0 0 0 0 0 JAN/FEB/MAR JAN/FEB/MAR 0 0 0 0 0 0 APR/MAY/JUNE APR/MAY/JUNE